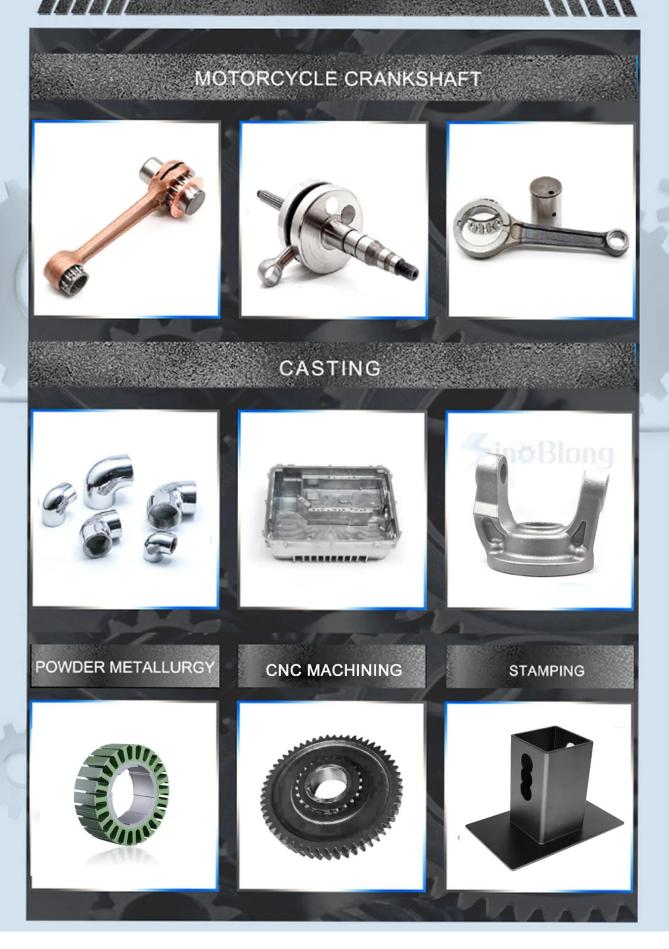

#### Company Profile

Sinoblong offer all kinds of mechanical parts and components based on technical drawing or sample.

Our Competitive advantages: One-Stop Shopping from "Drawing to Part".

Mainly products of us includes motorcycle spare part, metal casting part, forging parts, Stamping parts, powder metallurgy parts and CNC machined parts

#### HOT PRODUCTS

SinoBlong Machinery Fittings Co. Ltd mainly process is investment casting for stainless steel and carbon steel, stamping metal fabrication, Close forging for carbon steel, powder metallurgy for brass and iron powder.

## Forging motorcycle parts

SinoBlong have plant produce the motorcycle forging connecting rod and crankshaft for more than 20 years.

No matter standard connecting rod or customized forging part, we all support.

## **Powder Metallurgy Process**

We can produce the Brass/copper/iron powder parts, such as gear, bushing, stator based on customer drawings. But for the stator, we can produce based on special material: