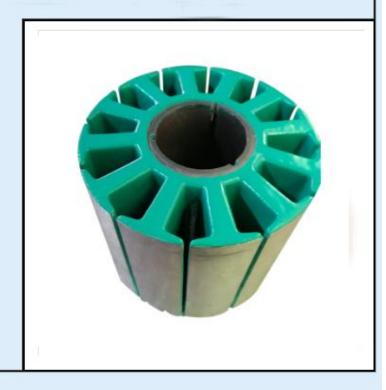

## **Powder Metallurgy Process**

We can produce the Brass/copper/iron powder parts, such as gear, bushing, stator based on customer drawings. But for the stator, we can produce based on special material:

Somaloy 700HR 1P( magnetic material)