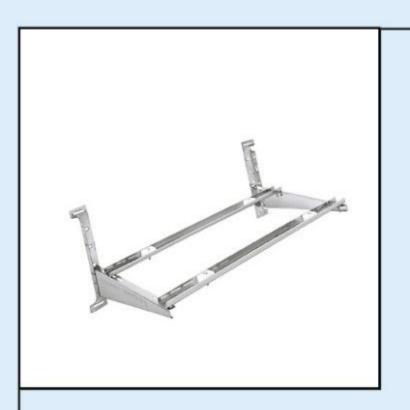

## **Stamping Process**

We produce different kinds of metal fabrication parts based on customer drawing or samples.

So the TV bracket, air conditioner bracket, stainless steel bracket, aluminum bracket. ...

All of them can be produced by stamping and bending process. Sometimes need welding.