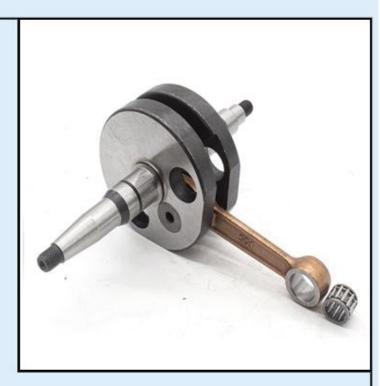

## Forging motorcycle parts

SinoBlong have plant produce the motorcycle forging connecting rod and crankshaft for more than 20 years.

No matter standard connecting rod or customized forging part, we all support.

If the standard part, you can just tell us your Model No. But the customized connecting rod, drawing first.