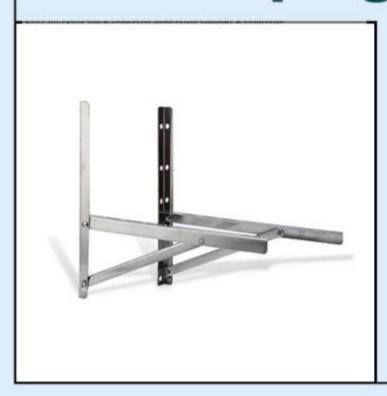

## **Stamping Process**

We produce different kinds of metal fabrication parts based on customer drawing or samples.

So the TV bracket, air conditioner bracket, stainless steel bracket, aluminum bracket. ...

All of them can be produced by stamping and bending process. Sometimes need welding.