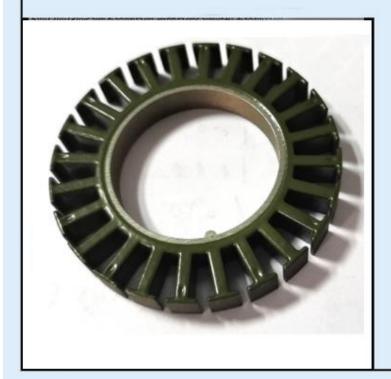

## **Powder Metallurgy Process**

We can produce the Brass/copper/iron powder parts, such as gear, bushing, stator based on customer drawings. But for the stator, we can produce based on special material:

Somaloy 700HR 1P( magnetic material)