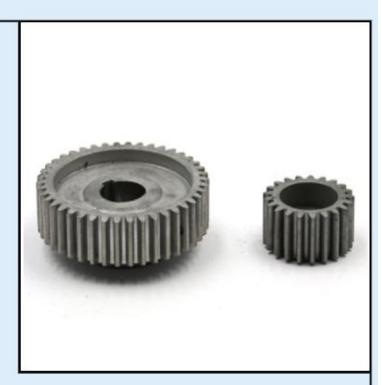

## **Powder Metallurgy Process**

We can produce the Brass/copper/iron powder parts, such as gear, bushing, stator based on customer drawings. But for the stator, we can produce based on special material: