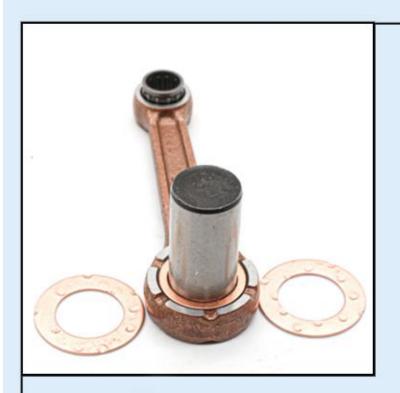

## Forging motorcycle parts

SinoBlong have plant produce the motorcycle forging connecting rod and crankshaft for more than 20 years.

No matter standard connecting rod or customized forging part, we all support.

If the standard part, you can just tell us your Model No. But the customized connecting rod, drawing first.