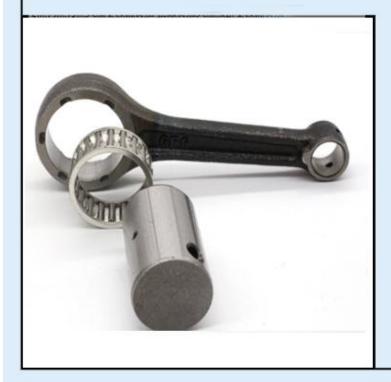

## Forging motorcycle parts

SinoBlong have plant produce the motorcycle forging connecting rod and crankshaft for more than 20 years.

No matter standard connecting rod or customized forging part, we all support.

If the standard part, you can just tell us your Model No. But the customized connecting rod, drawing first.