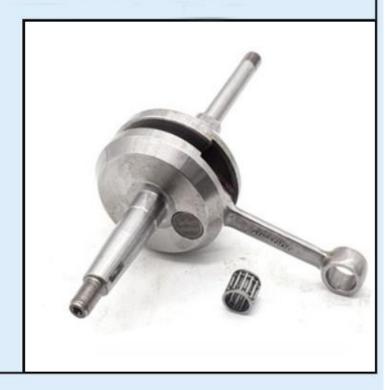

## Forging motorcycle parts

SinoBlong have plant produce the motorcycle forging connecting rod and crankshaft for more than 20 years.

No matter standard connecting rod or customized forging part, we all support.

If the standard part, you can just tell us your Model No. But the customized connecting rod, drawing first.