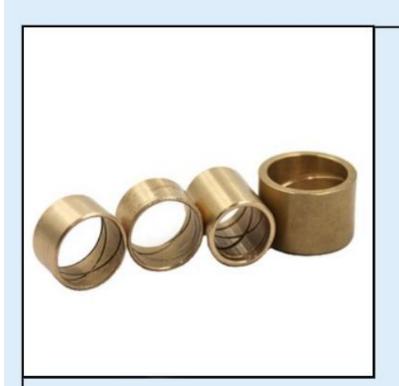

## **Powder Metallurgy Process**

We can produce the Brass/copper/iron powder parts, such as gear, bushing, stator based on customer drawings. But for the stator, we can produce based on special material: