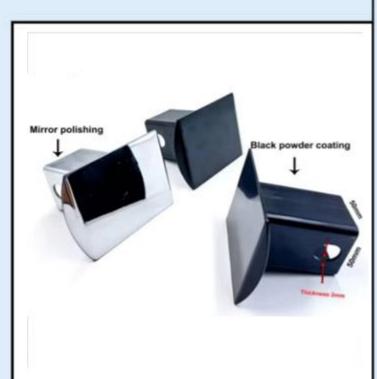

#### custom trailer american flag hitch cover sticker

The product is very nice, 5 stars! Emily is great to do business with. She responds to questions in a timely manner and made the whole process easy.