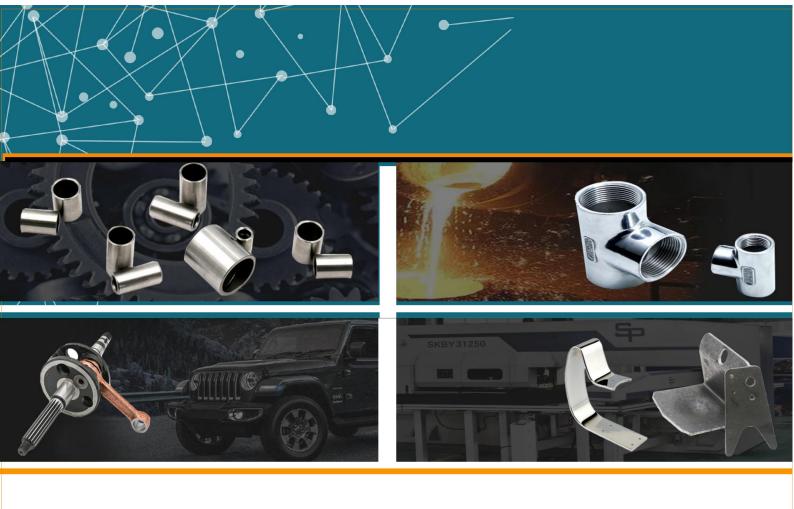

#### HOT PRODUCTS

SinoBlong Machinery Fittings Co. Ltd mainly process is investment casting for stainless steel and carbon steel, stamping metal fabrication, Close forging for carbon steel, powder metallurgy for brass and iron powder.

## **Casting Process**

We produced the stainless steel investment casting, aluminum die casting and sand casting based on customer drawing/samples. They are mainly used for auto spare part, pipe and valves

## **Stamping Process**

We produce different kinds of metal fabrication parts based on customer drawing or samples.

So the TV bracket, air conditioner bracket, stainless steel bracket, aluminum bracket. ...

## Forging motorcycle parts

SinoBlong have plant produce the motorcycle forging connecting rod and crankshaft for more than 20 years.

No matter standard connecting rod or customized forging part, we all support.

## **Powder Metallurgy Process**

We can produce the Brass/copper/iron powder parts, such as gear, bushing, stator based on customer drawings. But for the stator, we can produce based on special material: