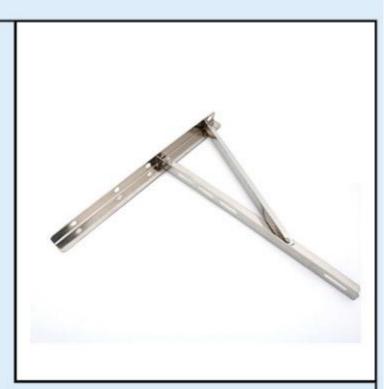

## **Stamping Process**

We produce different kinds of metal fabrication parts based on customer drawing or samples.

So the TV bracket, air conditioner bracket, stainless steel bracket, aluminum bracket. ...

All of them can be produced by stamping and bending process. Sometimes need welding.